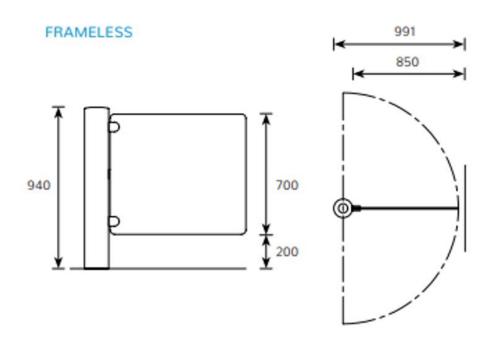

### **TECHNICAL SPECIFICATIONS:**

| DESCRIPTION      | VALUE                 | UNIT OF MEASUREMENT |
|------------------|-----------------------|---------------------|
| Dimensions       | 940mm x 991mm x 182mm | HxWxD               |
| Weight           | 40                    | KG                  |
| Passage Width    | 850                   | mm                  |
| Throughput       | 20                    | Persons / min       |
| Electrical Input | 230                   | V                   |

## **DRAWINGS:**