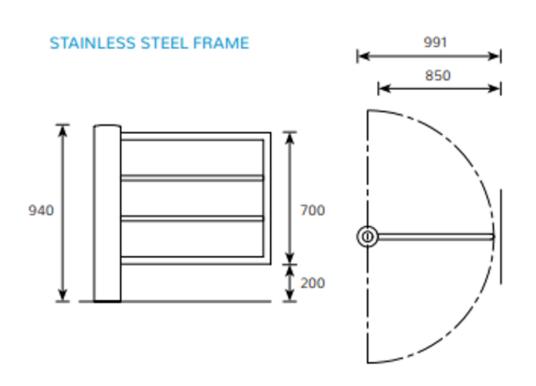

### **TECHNICAL SPECIFICATIONS:**

| DESCRIPTION      | VALUE                 | UNIT OF MEASUREMENT |
|------------------|-----------------------|---------------------|
| Dimensions       | 940mm x 991mm x 182mm | HxWxD               |
| Weight           | 40                    | KG                  |
| Passage Width    | 850                   | mm                  |
| Throughput       | 20                    | Persons / min       |
| Electrical Input | 230                   | V                   |

## **DRAWINGS:**