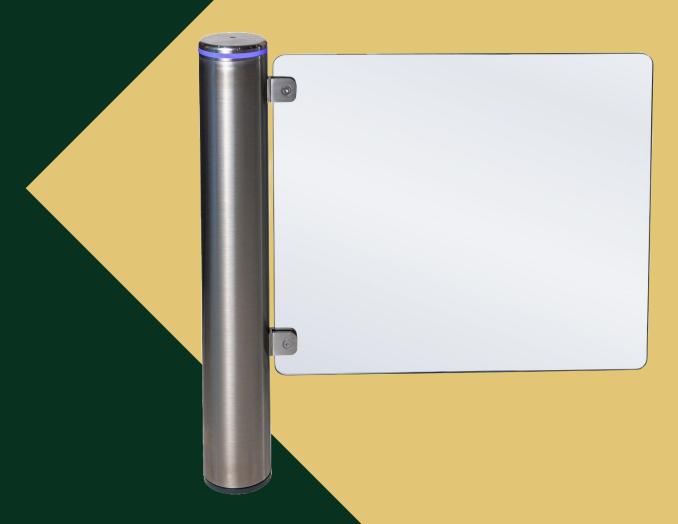

# UKT-115 Fully Automatic Swing Gate

# PRODUCT DATA SHEET | UKT-115 Motorised Swing Gate

The UKT–115 is a fully automatic glass access gate that is commonly used alongside our full range of turnstiles. Its modern appearance and ergonomic design make it possible to fit the unit in any office reception lobby, gym or school environment. It is ideal for any place whenever there is a need to ensure an even distribution of people in a controlled manner.

This access gate provides ample access with its different glass panel sizes and is ideal for disabled users in wheelchairs or mobile scooters. The stainless-steel housing provides highquality durable aesthetic looks along with the highly visible frameless design.

### **KEY PRODUCT FEATURES:**

- Electric Motor Driven
- Stainless Steel Column
- 90° of opening from centre in both directions
- Free passage on power failure
- Automatic 'emergency exit' function
- Compatible with all types of electronic access control systems
- Suitable for all types of access