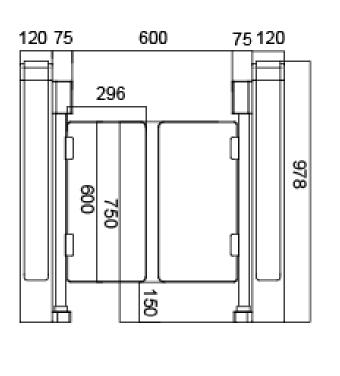

### **DRAWINGS:**

### **TECHNICAL SPECIFICATIONS:**

| DESCRIPTION                        | VALUE                                       | UNIT OF MEASUREMENT |
|------------------------------------|---------------------------------------------|---------------------|
| Dimensions (Single Lane 600mm)     | 980mm x 990mm x 1400mm                      | HxWxD               |
| Dimensions (Twin Lane 600mm)       | 980mm x 1860mm x 1400mm                     | HxWxD               |
| Dimensions (DDA Single lane 900mm) | 980mm x 1290mm x 1400mm                     | HxWxD               |
| Dimensions (DDA Twin Lane 900mm)   | 980mm x 2460mm x 1400mm                     | HxWxD               |
| Weight                             | 65/85                                       | KG                  |
| Passage Width                      | 600mm(standard), 850-<br>900(DDA compliant) | mm                  |
| Throughput                         | 20 ~ 40                                     | Persons / min       |
| Electrical Input                   | 230                                         | V                   |