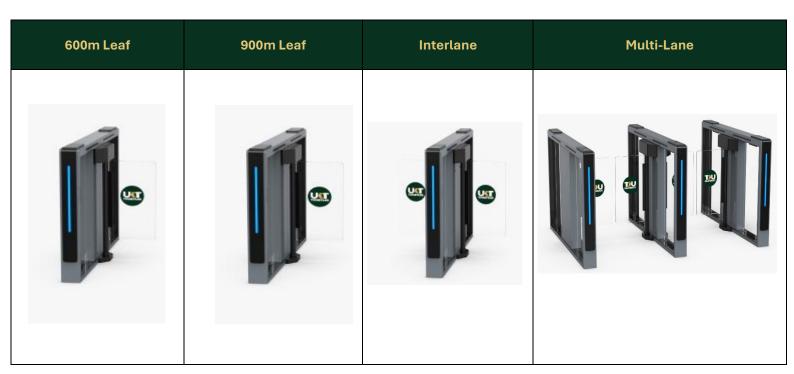

### **TECHNICAL SPECIFICATIONS:**

| DESCRIPTION                        | VALUE                                       | UNIT OF MEASUREMENT |
|------------------------------------|---------------------------------------------|---------------------|
| Dimensions (Single Lane 600mm)     | 980mm x 990mm x 1400mm                      | HxWxD               |
| Dimensions (Twin Lane 600mm)       | 980mm x 1860mm x 1400mm                     | HxWxD               |
| Dimensions (DDA Single lane 900mm) | 980mm x 1290mm x 1400mm                     | HxWxD               |
| Dimensions (DDA Twin Lane 900mm)   | 980mm x 2460mm x 1400mm                     | HxWxD               |
| Weight                             | 65/85                                       | KG                  |
| Passage Width                      | 600mm(standard), 850-<br>900(DDA compliant) | mm                  |
| Throughput                         | 20 ~ 40                                     | Persons / min       |
| Electrical Input                   | 230                                         | V                   |