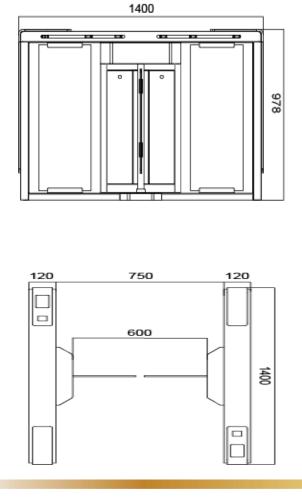

### **DRAWINGS:**

### **TECHNICAL SPECIFICATIONS:**

| DESCRIPTION                        | VALUE                                       | UNIT OF MEASUREMENT |
|------------------------------------|---------------------------------------------|---------------------|
| Dimensions (Single Lane 600mm)     | 980mm x 990mm x 1400mm                      | HxWxD               |
| Dimensions (Twin Lane 600mm)       | 980mm x 1860mm x 1400mm                     | HxWxD               |
| Dimensions (DDA Single lane 900mm) | 980mm x 1290mm x 1400mm                     | HxWxD               |
| Dimensions (DDA Twin Lane 900mm)   | 980mm x 2460mm x 1400mm                     | HxWxD               |
| Weight                             | 65/85                                       | KG                  |
| Passage Width                      | 600mm(standard), 850-<br>900(DDA compliant) | mm                  |
| Throughput                         | 20 ~ 40                                     | Persons / min       |
| Electrical Input                   | 230                                         | V                   |