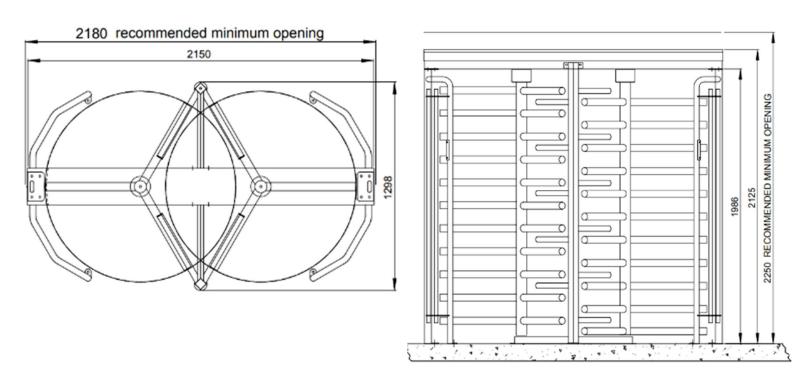

### **TECHNICAL SPECIFICATIONS:**

| DESCRIPTION      | VALUE                  | UNIT OF MEASUREMENT |
|------------------|------------------------|---------------------|
| Dimensions       | 2125mm x 2150mm x 1298 | HxWxD               |
| Weight           | 255                    | KG                  |
| Passage Width    | 670                    | mm                  |
| Throughput       | 20~40                  | Persons / min       |
| Electrical Input | 230                    | V                   |

## **DRAWINGS:**