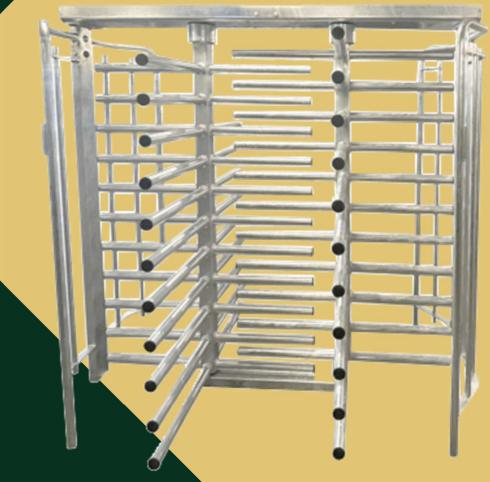

# PRODUCT DATASHEET | UKT-42 FULL HEIGHT TURNSTILE

The UKT-42 is a twin slimline full height turnstile. We can have our UKT-42 range delivered to site flat packed or preassembled, allowing for a rapid installation time on to a flat level base.

Our units come with a 120° three rota position configuration (4 rota 90° also available). This wider design allows users to enter carrying small items like back packs while still providing a high level of secure access.

#### **KEY PRODUCT FEATURES:**

- Mechanical (non-powered assisted) or motorised operation
- Optional canopy head design & reader plates
- 120°rota position (3 rotas)
- Strong, lightweight, & zinc plated for corrosion resistance
- Single or Bi-directional passage
- Compatible with all types of electronic access control systems
- Slimline design
- Multiple finishes upon request
- Any RAL colour upon request