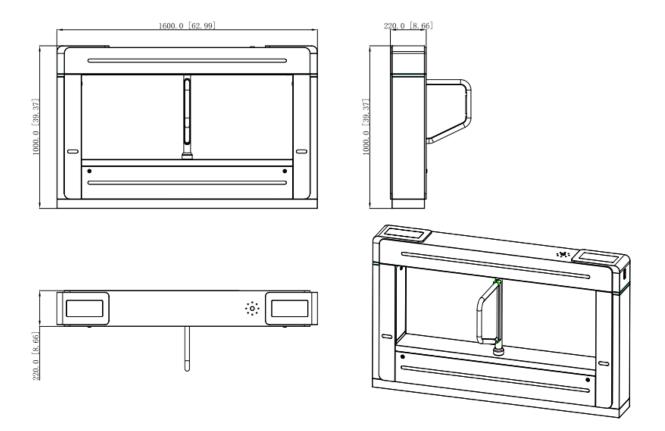

0mm | H x W x D           |
| Dimensions (Twin Lane 600mm)       | 1000mm x 1940mm x 1600mm | H x W x D           |
| Dimensions (DDA Single lane 900mm) | 1000mm x 1380mm x 1600mm | H x W x D           |
| Dimensions (DDA Twin Lane 900mm)   | 1000mm x 2540mm x 1600mm | HxWxD               |
| Weight                             | 127/137                  | KG                  |
| Passage Width                      | 600-900                  | mm                  |
| Throughput                         | 20-40                    | Persons / min       |
| Electrical Input                   | 230                      | V                   |

# **TECHNICAL SPECIFICATIONS:**

#### **ADDITIONAL OPTIONS:**

• This unit has additional access control mounting points if required.



## **DRAWINGS:**