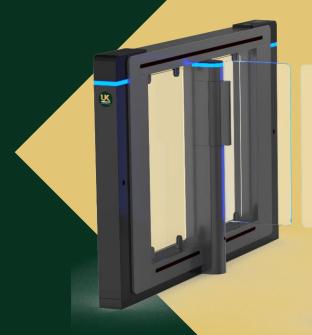

# PRODUCT DATA SHEET | UKT-26 Internal Speed Gate

The UKT- 26 Speed Gate model is a compact, modern and highly intelligent turnstile solution. With multiple features including an embedded processor, high quality brushless servo motor and 10 pairs of IR safety beams, this unit can be installed in a variety of environments such as offices, gyms, schools, colleges, factories and residential settings.

LED indicators provide visual assistance for users while the durable lightweight acrylic barrier leaf's enable ultra-fast passage with pass rates up to 40 people per minute. This turnstile can integrate with a wide range of access control units.