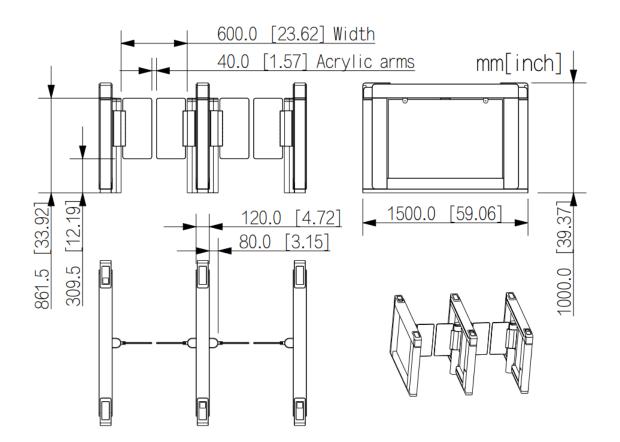

| DESCRIPTION                        | VALUE                    | UNIT OF MEASUREMEN |
|------------------------------------|--------------------------|--------------------|
| Dimensions                         | 1000mm x 1000mm x 1500mm | H×W×D              |
| Dimensions (Twin lane 600mm)       | 1000mm x 1880mm x 1500mm | H×W×D              |
| Dimensions (DDA Single lane 900mm) | 1000mm x 1300mm x 1500mm | HxWxD              |
| Dimensions (DDA Twin lane 900mm)   | 1000mm x 2480mm x 1500mm | HxWxD              |
| Weight                             | 89/128                   | KG                 |
| Passage Width                      | 670                      | mm                 |
| Throughput                         | 20~40                    | Persons / min      |
| Electrical Input                   | 230                      | V                  |

#### **DRAWINGS:**