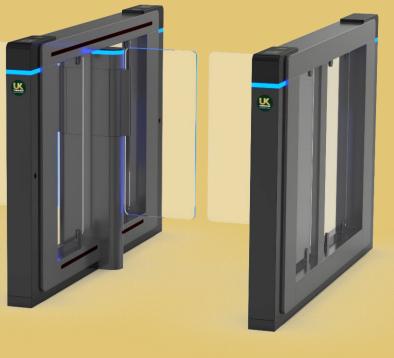

# PRODUCT DATA SHEET | UKT-26 Internal Speed Gate

The UKT- 26 Speed Gate model is a compact, modern and highly intelligent turnstile solution. With multiple features including an embedded processor, high quality brushless servo motor and 10 pairs of IR safety beams, this unit can be installed in a variety of environments such as offices, gyms, schools, colleges, factories and residential settings.

LED indicators provide visual assistance for users while the durable lightweight acrylic barrier leaf's enable ultra-fast passage with pass rates up to 40 people per minute. This turnstile can integrate with a wide range of access control units.