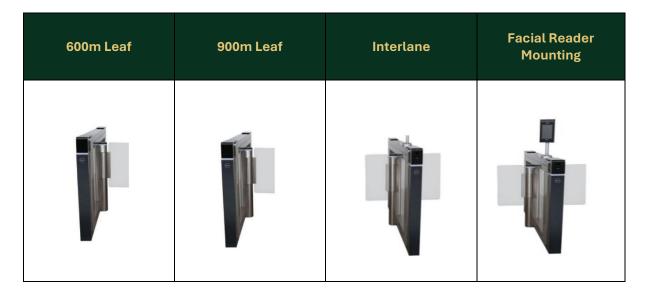

#### **KEY PRODUCT FEATURES:**

- Compact design
- LED indicators and audible alarm
- Ultra-fast leaf speed (8 speed settings)
- Strong and lightweight acrylic barrier leaf's
- 600mm or 900mm width options (DDA compliant)
- Fail secure on power failure (see websites for details)
- Compatible with all types of electronic access control systems
- Floor mounting plate available