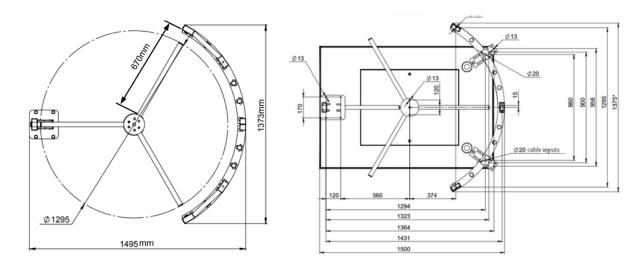

## **DRAWINGS:**

### **TECHNICAL SPECIFICATIONS:**

| DESCRIPTION      | VALUE                    | UNIT OF MEASUREMENT |
|------------------|--------------------------|---------------------|
| Dimensions       | 2290mm x 1495mm x 1380mm | HxWxD               |
| Weight           | 232                      | KG                  |
| Passage Width    | 585                      | mm                  |
| Throughput       | 20                       | Persons / min       |
| Electrical Input | 230                      | V                   |