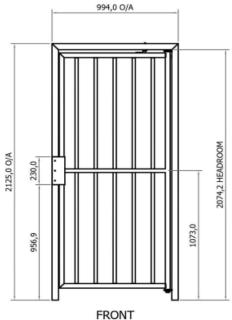

## **TECHNICAL SPECIFICATIONS:**

| DESCRIPTION       | VALUE                  | UNIT OF MEASUREMENT |
|-------------------|------------------------|---------------------|
| Dimensions Closed | 2125mm x 994mm x 295mm | HxWxD               |
| Dimensions Open   | 2125mm x 994mm x 884mm | HxWxD               |
| Weight            | 60                     | KG                  |
| Passage Width     | 850                    | mm                  |
| Throughput        | 30                     | Persons / min       |

## **DRAWINGS:**

25,4

31,0

Ø13,0-FLOOR BOLTING ( PLCS)

943,2 CRS

(841,4) CLEAR

TOP

25,4