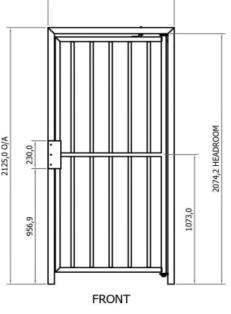

## **TECHNICAL SPECIFICATIONS:**

| DESCRIPTION       | VALUE                  | UNIT OF MEASUREMENT |
|-------------------|------------------------|---------------------|
| Dimensions Closed | 2125mm x 994mm x 295mm | HxWxD               |
| Dimensions Open   | 2125mm x 994mm x 884mm | HxWxD               |
| Weight            | 60                     | KG                  |
| Passage Width     | 850                    | mm                  |
| Throughput        | 30                     | Persons / min       |

## **DRAWINGS:**

25,4

31,0

Ø13,0-FLOOR BOLTING ( PLCS)

943,2 CRS

(841,4) CLEAR

TOP

25,4