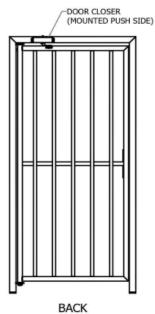

## PRODUCT DATA SHEET | UKT-60 Manual Pedestrian Gate

The UKT-60 is a manual full height pedestrian gate that can be used for multiple purposes. The maglock system can be integrated with an existing fire and access control system or can be manually controlled by an operator.

The gate comes complete with a maglock and door closure as standard and finished in powder coated black or to any exact RAL colour.

We also offer this gate in galvanized & stainless-steel finishes.

**DESCRIPTION:** 

STD 994x2125 MAGLOCK **GATE & DOOR CLOSER -LEFT HANDED** 