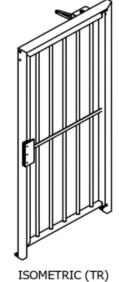

## PRODUCT DATA SHEET | UKT-60 Manual Pedestrian Gate

The UKT-60 is a manual full height pedestrian gate that can be used for multiple purposes. The maglock system can be integrated with an existing fire and access control system or can be manually controlled by an operator.

The gate comes complete with a maglock and door closure as standard and finished in powder coated black or to any exact RAL colour.

We also offer this gate in galvanized & stainless-steel finishes.

**DESCRIPTION:** 

STD 994x2125 MAGLOCK **GATE & DOOR CLOSER -LEFT HANDED** 