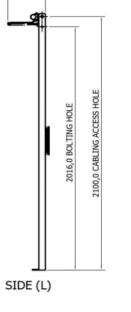

## **DRAWINGS:**

25,4

31,0

Ø13,0-FLOOR BOLTING ( PLCS)

943,2 CRS

(841,4) CLEAR

TOP

25,4