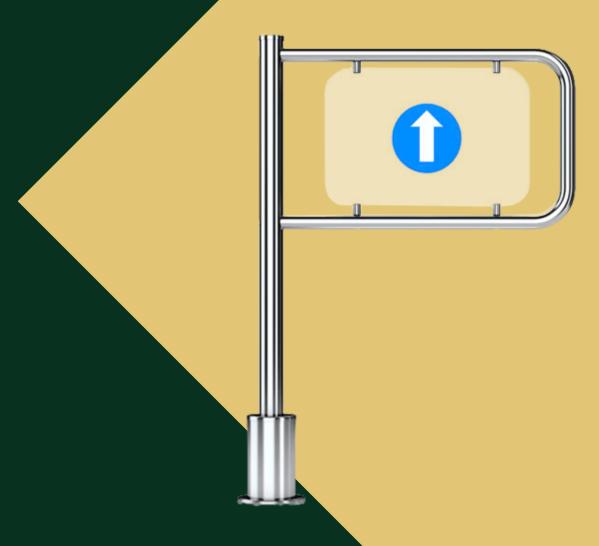

# PRODUCT DATA SHEET | UKT-111 Bi-Directional Swing Gate

The UKT-111 is a bi-directional manual swing gate that offers an extremely effective yet economical access security solution.

As reliable as it is practical, the mechanical gate is designed to be used in areas to positively indicate the entrance / exit flow and is particularly suited to where maximum security is not required.

Perfect for heavy footfall areas like retail supermarkets & busy office buildings.

The gate is designed to open 1800 degrees and return to the closed position under spring tension.

#### **KEY PRODUCT FEATURES:**

- Mechanical (non-powered assisted) Design
- Mild Steel Body in Bright Chrome
- Bi-Directional opening
- Adjustable arm opening from 650mm 1100mm
- Suitable for Disabled Access
- 180 Degree Operation