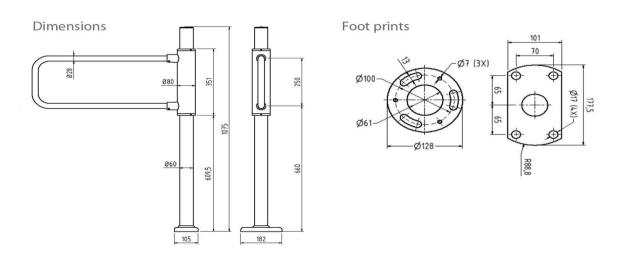

#### **TECHNICAL SPECIFICATIONS:**

| DESCRIPTION      | VALUE                            | UNIT OF MEASUREMENT |
|------------------|----------------------------------|---------------------|
| Dimensions       | 1075mm x 650mm-1100mm x<br>182mm | HxWxD               |
| Weight           | 15                               | KG                  |
| Passage Width    | 650-1100                         | mm                  |
| Throughput       | 30                               | Persons / min       |
| Electrical Input | No Power Required                | V                   |

### **DRAWINGS:**