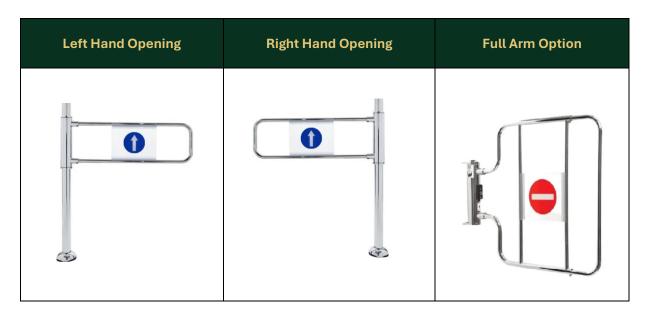

#### **KEY PRODUCT FEATURES:**

- Mechanical (non-powered assisted) Design
- Mild Steel Body in Bright Chrome
- Bi-Directional opening
- Adjustable arm opening from 650mm 1100mm
- Suitable for Disabled Access
- 180 Degree Operation

## **ADDITIONAL OPTIONS:**

This unit has additional access control mounting points if required.